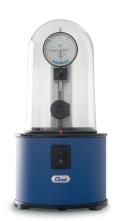

## Leak Controller

Waterproof tester

Check for leaks – no risk involved:

Unit for the checking for leaks in wrist watches. The easy operation of the unit guarantees correct testing after exchange of the battery even by apprentices. At the same time, the machine is a reliable and maintenance-free watch testing unit for the professional watchmaker.

• Functioning of the unit:

By means of the integrated vacuum pump, the machine creates a difference of pressure between inside and outside of the watch. The measuring gauge is sensitive to any movement of the watch case down to 1 / 1000 mm and instantly detects any pressure compensation in which case the watch has a leak. If the difference of pressure remains the same, the watch is watertight. The machine has a mechanical design and even allows the testing of low-price watches with easily deformable watch-glasses (no risk of breaking).