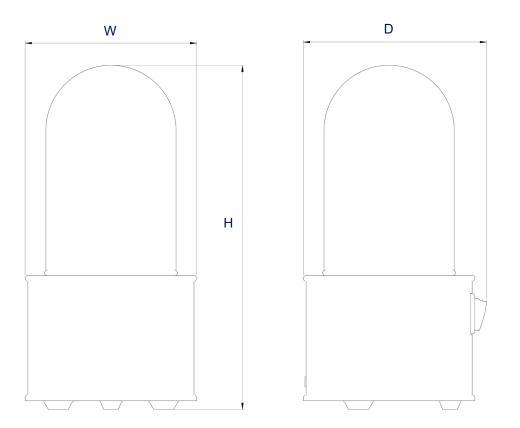

## Leak Controller

**Dimension definition** 

|                                   | Leak Controller |
|-----------------------------------|-----------------|
| Order number                      | 1084100         |
| List price                        | 980,00€         |
| Ext. dimensions<br>W / D / H (mm) | 155 / 170 / 315 |
| Weight (kg)                       | 3,5             |
| Mains voltage (V~)                | 100 - 240       |
| Mains frequency (Hz)              | 50 / 60         |
| Power consumption total (W)       | 60              |